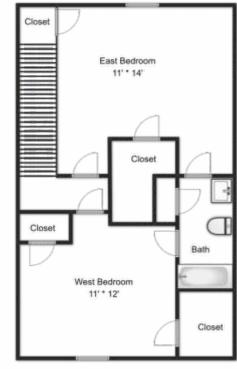

## **Interior Features**

- Large 1 bedroom 1 bath, 2 bedroom 2 bath apartments and 2 bedroom 1.5 bath townhomes available
- Euro Washer / Dryer Combo Machine!
- Spacious walk-in closets
- Large rooms
- Individual heat and air-conditioning
- Ceiling fans
- Mini-blinds
- Dishwasher and garbage disposal
- Cable & Telephone Ready

\*In Select Apartment Homes. Availability may be limited.

1304 Wylie Road Norman, OK 73072 (405) 622-8501 LiveAtLandry.com \* All Square Footage is Approximate Only.

2 Bedroom / 1.5 Bath 1,116 Sq. Ft.\*

Upper Level