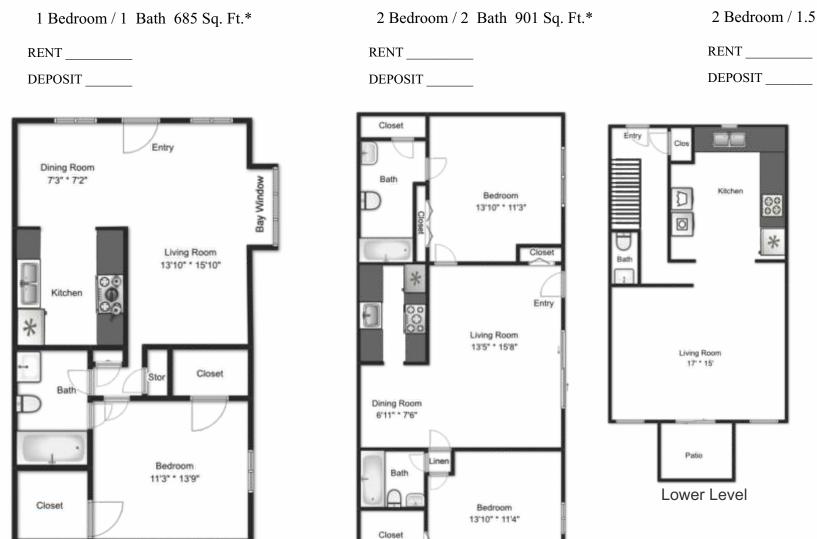

## **Interior Features**

- Large 1 bedroom 1 bath, 2 bedroom 2 bath apartments and 2 bedroom 1.5 bath townhomes available
- Euro Washer / Dryer Combo Machine!
- Spacious walk-in closets
- Large rooms
- Individual heat and air-conditioning
- Ceiling fans
- Mini-blinds
- Dishwasher and garbage disposal
- Cable & Telephone Ready

\*In Select Apartment Homes. Availability may be limited.

1304 Wylie Road Norman, OK 73072 (405) 622-8501 LiveAtLandry.com \* All Square Footage is Approximate Only.

2 Bedroom / 1.5 Bath 1,116 Sq. Ft.\*

Upper Level